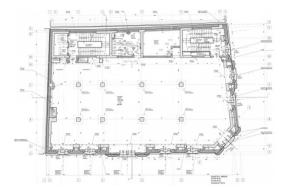

ial terms**

| Building status        | Existing     |
|------------------------|--------------|
| Year of reconstruction | 2016         |
| Parking ratio          | To be agreed |
| Total building area    | 4 500 sq m   |

|                    | * Asking terms for m <sup>2</sup> /month |  |
|--------------------|------------------------------------------|--|
| Availability       | after login *                            |  |
| Minimum lease term | after login *                            |  |
| Service charge*    | after login *                            |  |
| Office space*      | after login *                            |  |

Unu

### Location



Available space Building completely leased



COPYRIGHT © iO Partners 2024. All Rights Reserved

## officefinder.ro

## Typical floor plan



### Public transport

Metro: M1 Bus: 122,137,138,268,381



& +40 21 302 3400 More information